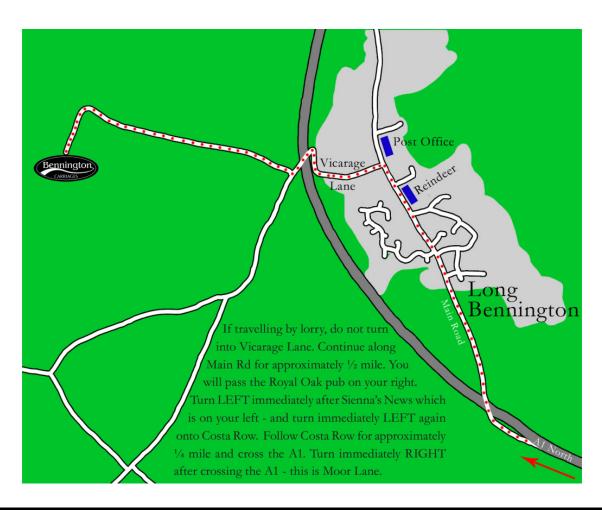

### **Directions from the South - AI Northbound**

Follow the A1 Northbound and exit at Long Bennington. Follow the road into Long Bennington for approximately ½ mile. You will see a pub called The Reindeer. Just past The Reindeer, turn LEFT onto Vicarage Lane. Follow this to the end of the lane where you will reach a T-junction. Turn LEFT. This will take you over the A1. Immediately after crossing the A1 turn RIGHT. This will take you into Moor Lane.

Follow Moor Lane for approximately <sup>3</sup>/<sub>4</sub> mile. At the end of the lane, turn LEFT and follow the road up the hill until you reach the green metal gates which mean you have arrived at Bennington Carriages. Enter through the gates and park at the end of the hard-standing where you will find our showroom and office.