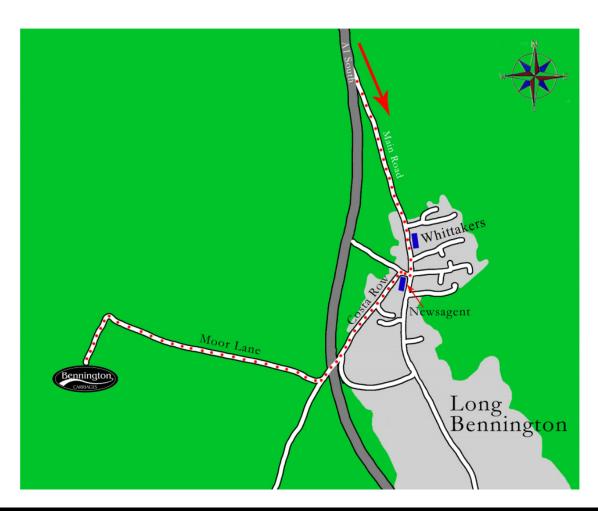

### Directions from the North - AI Southbound

Follow the A1 Southbound and exit at Long Bennington. Follow the road into Long Bennington for approximately ¼ mile. Continue past Whittakers bar & restaurant. Just after the restaurant you will see Sienna's News on your right. Turn RIGHT here, before the newsagent and then turn immediately LEFT onto Costa Row. Follow Costa Row for approximately ¼ mile until you cross the A1. Immediately after crossing the A1 turn RIGHT. This will take you into Moor Lane.

Follow Moor Lane for approximately <sup>3</sup>/<sub>4</sub> mile. At the end of the lane, turn LEFT and follow the road up the hill until you reach the green metal gates which mean you have arrived at Bennington Carriages. Enter through the gates and park at the end of the hard-standing where you will find our showroom and office.