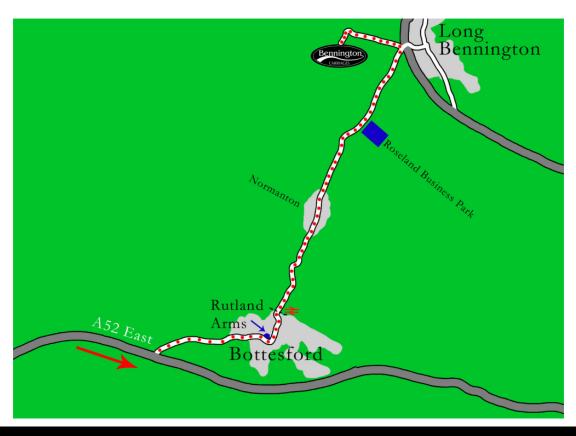

## Directions from the West / Nottingham - A52 Eastbound

From the eastbound A52, take the first exit for Bottesford. Follow the road into the centre of Bottesford (High St). You will pass the Rutland Arms on your left. Follow the road around to your left and you will pass Paul's Restaurant on your left. Approximately 100yds past Paul's Restaurant, and adjacent to the Bull Inn, bear left onto Normanton Road. You will pass over a level crossing. Follow Normanton Road for approximately 2 miles. Pass through the village of Normanton. Continue to follow the road where you will pass Roseland Business Park on your right. Continue straight ahead for approximately one mile. You will gradually head downhill. Moor Lane is on your left at the bottom of the incline directly BEFORE the bridge. If you cross the A1 dual carriageway you have gone too far.

Follow Moor Lane for approximately <sup>3</sup>/<sub>4</sub> mile. At the end of the lane, turn left and follow the road up the hill until you reach the green metal gates which mean you have arrived at Bennington Carriages. Enter through the gates and park at the end of the hard-standing where you will find our showroom and office.